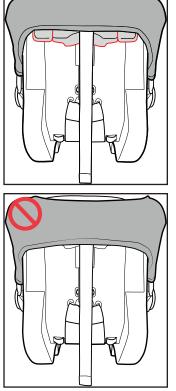

## **Canopy Mesh Panel:**

**Open Canopy fully and locate the zipper on the Back Panel**, as shown. Unzip the zipper slider and remove the zipper pin from the retainer box to separate both sections of the zipper.

Pull the Back Panel Fabric forward to lay flat over top of the middle Canopy section.

**To close the Mesh Panel**, pull the Back Panel Fabric back over the Mesh Panel. Secure both sides of the Zipper together and pull the zipper slider up and over the Canopy to close off the Mesh Panel.