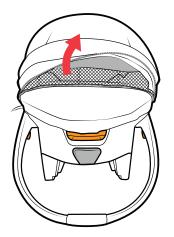

## **Canopy Mesh Panel:**

**Open Canopy fully and locate the zipper on the Back Panel**, as shown. Unzip the zipper slider and remove the zipper pin from the retainer box to separate both sections of the zipper.