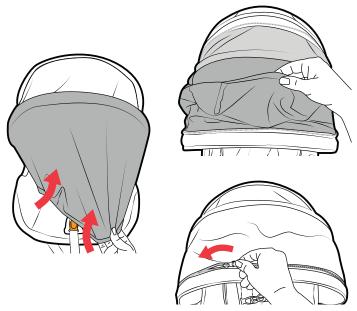

## **Canopy Mesh Panel:**

**Open Canopy fully and locate the zipper on the Back Panel**, as shown. Unzip the zipper slider and remove the zipper pin from the retainer box to separate both sections of the zipper.

Pull the Back Panel Fabric forward to lay flat over top of the middle Canopy section.

**To close the Mesh Panel**, pull the Back Panel Fabric back over the Mesh Panel. Secure both sides of the Zipper together and pull the zipper slider up and over the Canopy to close off the Mesh Panel.

## **Canopy Privacy Shield:**

**With the Canopy fully open, locate the zipper on the Front Panel,** as shown. Unzip the zipper and fold back the front panel.

Semove the Privacy Shield from the Front Panel section. **Pull the Privacy Shield forward** and down around the front footrest edge of the car seat. **DO NOT cover front lip of car seat latches with privacy shield**.