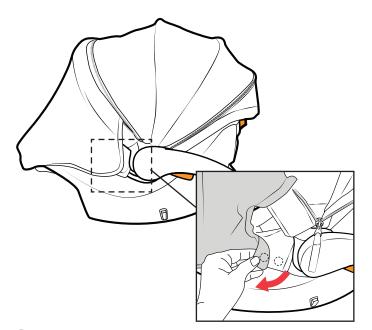

 Secure the Privacy Shield using the magnets located below the seat belt guide on each side of the car seat. Make sure the magnets are always secured. DO
NOT let unsecured privacy shield hang loose.

**To store the Privacy Shield**, undo both side magnets. Pull the front edge of the Privacy Shield Fabric from around the front edge of the car seat.

Fold up the Privacy Shield and lay it over the front section of the Canopy. To avoid bunching, fold the Privacy Shield once and lay flat inside the zipper pouch. Pull the Front Panel Fabric forward and over the Privacy Shield. Zip the Zipper closed.