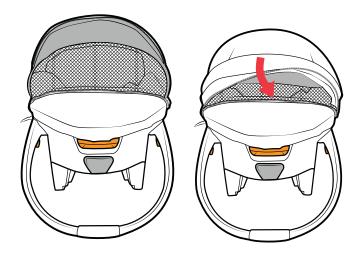

## **Canopy Mesh Panel:**

**Open Canopy fully and locate the zipper on the Back Panel**, as shown. Unzip the zipper slider and remove the zipper pin from the retainer box to separate both sections of the zipper.

Pull the Back Panel Fabric forward to lay flat over top of the middle Canopy section.

**To close the Mesh Panel**, pull the Back Panel Fabric back over the Mesh Panel. Secure both sides of the Zipper together and pull the zipper slider up and over the Canopy to close off the Mesh Panel.