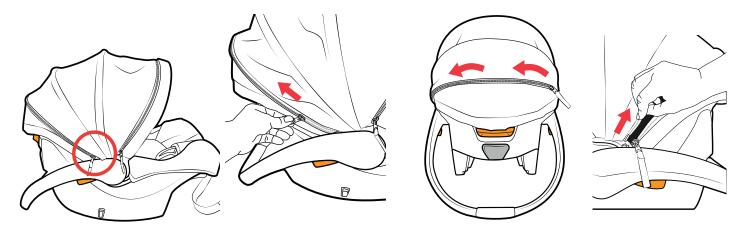

## **Canopy Privacy Shield:**

**With the Canopy fully open, locate the zipper on the Front Panel,** as shown. Unzip the zipper and fold back the front panel.

Semove the Privacy Shield from the Front Panel section. **Pull the Privacy Shield forward** and down around the front footrest edge of the car seat. **DO NOT cover front lip of car seat latches with privacy shield**.

 Secure the Privacy Shield using the magnets located below the seat belt guide on each side of the car seat. Make sure the magnets are always secured. DO
NOT let unsecured privacy shield hang loose.

**To store the Privacy Shield**, undo both side magnets. Pull the front edge of the Privacy Shield Fabric from around the front edge of the car seat.

Fold up the Privacy Shield and lay it over the front section of the Canopy. To avoid bunching, fold the Privacy Shield once and lay flat inside the zipper pouch. Pull the Front Panel Fabric forward and over the Privacy Shield. Zip the Zipper closed.