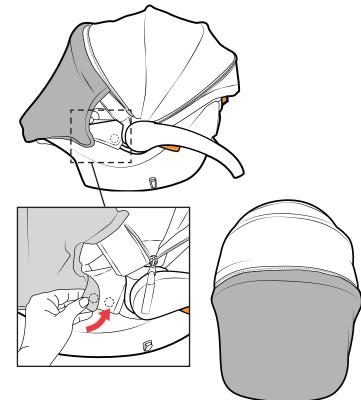

## **Canopy Privacy Shield:**

**With the Canopy fully open, locate the zipper on the Front Panel,** as shown. Unzip the zipper and fold back the front panel.

Semove the Privacy Shield from the Front Panel section. **Pull the Privacy Shield forward** and down around the front footrest edge of the car seat. **DO NOT cover front lip of car seat latches with privacy shield**.