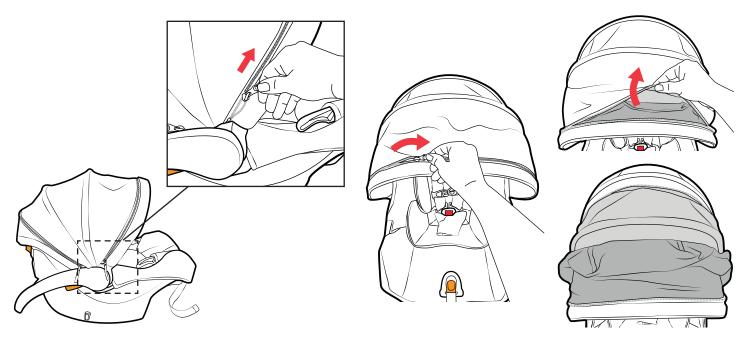

## **Canopy Mesh Panel:**

**Open Canopy fully and locate the zipper on the Back Panel**, as shown. Unzip the zipper slider and remove the zipper pin from the retainer box to separate both sections of the zipper.

Pull the Back Panel Fabric forward to lay flat over top of the middle Canopy section.

**To close the Mesh Panel**, pull the Back Panel Fabric back over the Mesh Panel. Secure both sides of the Zipper together and pull the zipper slider up and over the Canopy to close off the Mesh Panel.