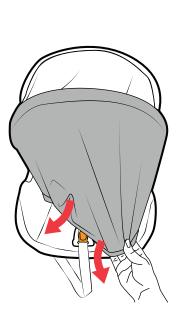

## **Canopy Privacy Shield:**

**With the Canopy fully open, locate the zipper on the Front Panel,** as shown. Unzip the zipper and fold back the front panel.

Semove the Privacy Shield from the Front Panel section. **Pull the Privacy Shield forward** and down around the front footrest edge of the car seat. **DO NOT cover front lip of car seat latches with privacy shield**.

 Secure the Privacy Shield using the magnets located below the seat belt guide on each side of the car seat. Make sure the magnets are always secured. DO
NOT let unsecured privacy shield hang loose.

**To store the Privacy Shield**, undo both side magnets. Pull the front edge of the Privacy Shield Fabric from around the front edge of the car seat.