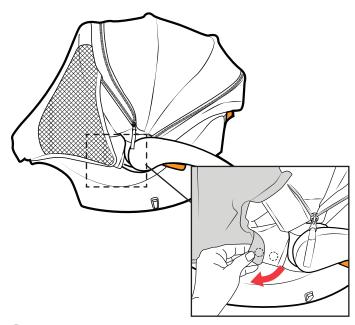

## **Canopy Mesh Panel:**

1 Open Canopy fully and locate the zipper on the Back Panel, as shown. Unzip the zipper slider and remove the zipper pin from the retainer box to separate both sections of the zipper.

Pull the Back Panel Fabric forward to lay flat over top of the middle Canopy section.

3 To close the Mesh Panel, pull the Back Panel Fabric back over the Mesh Panel. Secure both sides of the Zipper together and pull the zipper slider up and over the Canopy to close off the Mesh Panel.