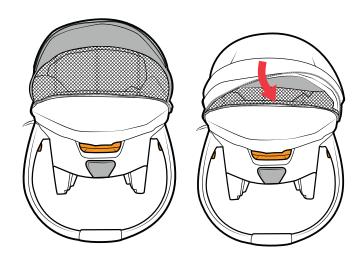

## **Canopy Mesh Panel:**

1 Open Canopy fully and locate the zipper on the Back Panel, as shown. Unzip the zipper slider and remove the zipper pin from the retainer box to separate both sections of the zipper.

Pull the Back Panel Fabric forward to lay flat over top of the middle Canopy section.

3 To close the Mesh Panel, pull the Back Panel Fabric back over the Mesh Panel. Secure both sides of the Zipper together and pull the zipper slider up and over the Canopy to close off the Mesh Panel.