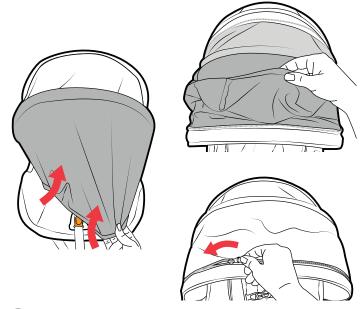

## **Canopy Privacy Shield:**

4 With the Canopy fully open, locate the zipper on the Front Panel, as shown. Unzip the zipper and fold back the front panel.

Semove the Privacy Shield from the Front Panel section. Pull the Privacy Shield forward, and drape the shield over the car seat. Secure the Privacy Shield using 4 magnets. Locate 2 magnets (a) on the front corners of the car seat, as shown. Next locate and secure 2 magnets (b) below the seat belt guide on each side of the car seat, as shown. Make sure the magnets are always secured. DO NOT let unsecured privacy shield hang loose.

Fold up the Privacy Shield and lay it over the front section of the Canopy. To avoid bunching, fold the Privacy Shield once and lay flat inside the zipper pouch. Pull the Front Panel Fabric forward and over the Privacy Shield. Zip the Zipper closed.