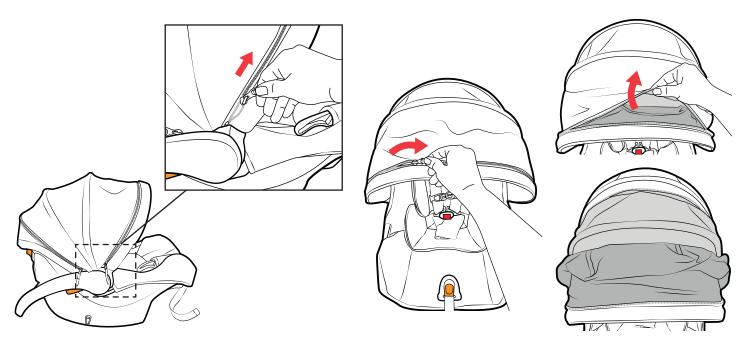

## **Canopy Privacy Shield:**

4 With the Canopy fully open, locate the zipper on the Front Panel, as shown. Unzip the zipper and fold back the front panel.

Semove the Privacy Shield from the Front Panel section. Pull the Privacy Shield forward, and drape the shield over the car seat. Secure the Privacy Shield using 4 magnets. Locate 2 magnets (a) on the front corners of the car seat, as shown. Next locate and secure 2 magnets (b) below the seat belt guide on each side of the car seat, as shown. Make sure the magnets are always secured. DO NOT let unsecured privacy shield hang loose.

Fold up the Privacy Shield and lay it over the front section of the Canopy. To avoid bunching, fold the Privacy Shield once and lay flat inside the zipper pouch. Pull the Front Panel Fabric forward and over the Privacy Shield. Zip the Zipper closed.