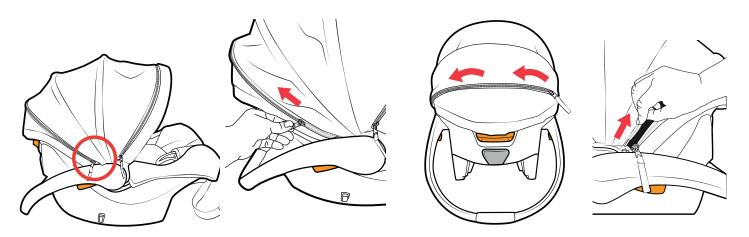

## **Canopy Mesh Panel:**

1 Open Canopy fully and locate the zipper on the Back Panel, as shown. Unzip the zipper slider and remove the zipper pin from the retainer box to separate both sections of the zipper.

Pull the Back Panel Fabric forward to lay flat over top of the middle Canopy section.

3 To close the Mesh Panel, pull the Back Panel Fabric back over the Mesh Panel. Secure both sides of the Zipper together and pull the zipper slider up and over the Canopy to close off the Mesh Panel.