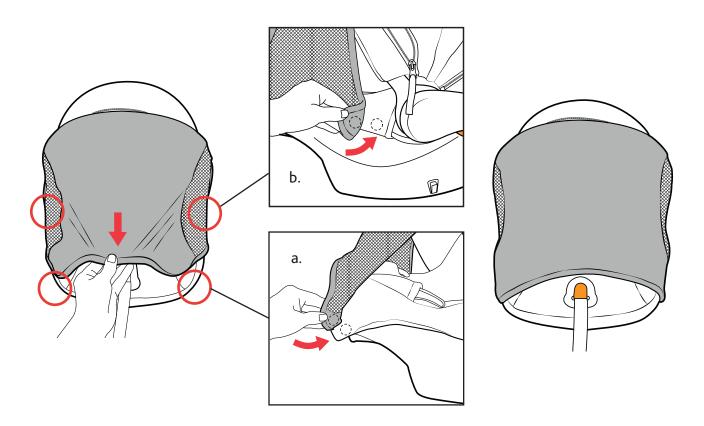

## **Canopy Privacy Shield:**

4 With the Canopy fully open, locate the zipper on the Front Panel, as shown. Unzip the zipper and fold back the front panel.

Semove the Privacy Shield from the Front Panel section. Pull the Privacy Shield forward, and drape the shield over the car seat. Secure the Privacy Shield using 4 magnets. Locate 2 magnets (a) on the front corners of the car seat, as shown. Next locate and secure 2 magnets (b) below the seat belt guide on each side of the car seat, as shown. Make sure the magnets are always secured. DO NOT let unsecured privacy shield hang loose.

Fold up the Privacy Shield and lay it over the front section of the Canopy. To avoid bunching, fold the Privacy Shield once and lay flat inside the zipper pouch. Pull the Front Panel Fabric forward and over the Privacy Shield. Zip the Zipper closed.